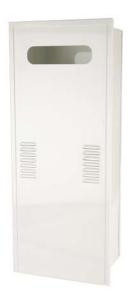

## **NB** NORITZ

Tankless Water Heater Accessories Specification Sheet **RB-600 Recess Box** 

(For Model N-0631S-OD and NR71-OD)

- Made of powder coated steel for use with outdoor (-OD) models
- Outdoor installation eliminates venting while creating a clean installation
- Installating outdoors will provide more square footage within a home
- CSA-approved design that is designed to be mounted in a wall cavity and rated for zero clearance to combustibles\*
- Flanged version also available

Recess Box Models Recess Box - Standard (#RB-600) Flanged Version (#RB-600F) • For Outdoor Models

NR71-OD N-0631S-OD

\*This accessory is rated for zero clearance to combustibles. In order to perform necessary maintenance on the water heater, 2' of clearance is recommended from the front of the recess box.