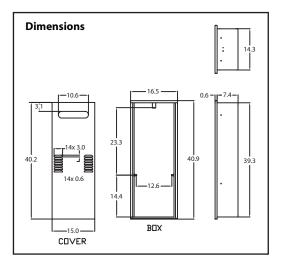

## **NB** NORITZ

Tankless Water Heater Accessories Specification Sheet **RB-600 Recess Box** 

(For Model N-0631S-OD and NR71-OD)

- Made of powder coated steel for use with outdoor (-OD) models
- Outdoor installation eliminates venting while creating a clean installation
- Installating outdoors will provide more square footage within a home
- CSA-approved design that is designed to be mounted in a wall cavity and rated for zero clearance to combustibles\*
- Flanged version also available

Recess Box Models Recess Box - Standard (#RB-600) Flanged Version (#RB-600F) • For Outdoor Models

NR71-OD N-0631S-OD

\*This accessory is rated for zero clearance to combustibles. In order to perform necessary maintenance on the water heater, 2' of clearance is recommended from the front of the recess box.