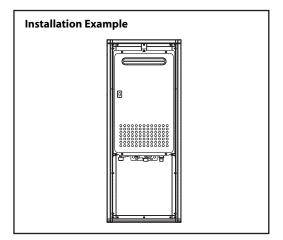

## **NB** NORITZ

Tankless Water Heater Accessories Specification Sheet **RB-600 Recess Box** 

(For Model N-0631S-OD and NR71-OD)

- Made of powder coated steel for use with outdoor (-OD) models
- Outdoor installation eliminates venting while creating a clean installation
- Installating outdoors will provide more square footage within a home
- CSA-approved design that is designed to be mounted in a wall cavity and rated for zero clearance to combustibles\*
- Flanged version also available

Recess Box Models Recess Box - Standard (#RB-600) Flanged Version (#RB-600F) • For Outdoor Models

NR71-OD N-0631S-OD

\*This accessory is rated for zero clearance to combustibles. In order to perform necessary maintenance on the water heater, 2' of clearance is recommended from the front of the recess box.